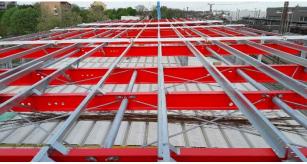

#### Project: Chemin de Fer Luxembourgeois (CFL)

Place: Luxembourg

**Date:** 2016

**Size:** 10,600 m<sup>2</sup>

Lots: 350 cars