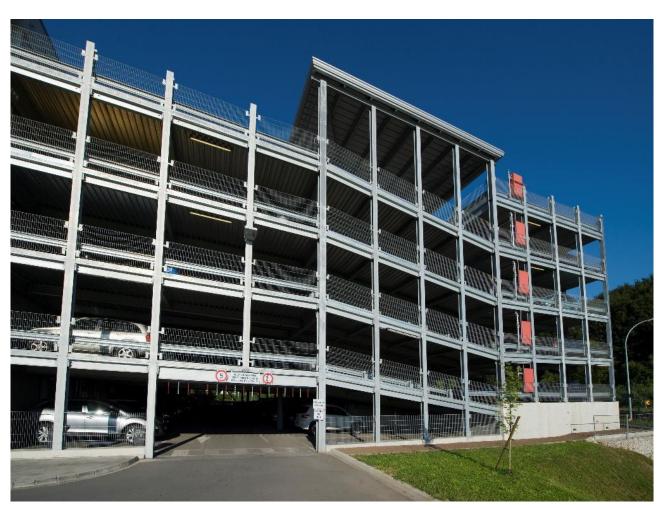

# Project: Euregio 🕑

Place: Germany

**Date:** 2016

**Size:** 16,600 m<sup>2</sup>

Lots: 567 cars