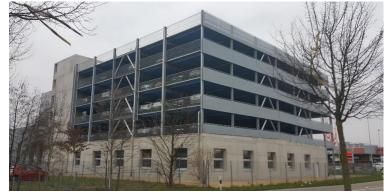

# Project: Euregio 🕑

Place: Germany

**Date:** 2016

**Size:** 16,600 m<sup>2</sup>

Lots: 567 cars