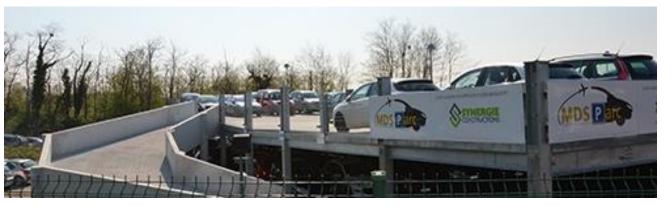

## Project: La Provençale 🕞

Place: Luxembourg

**Date:** 2009

**Size:** 13,800 m<sup>2</sup>

Lots: 500 cars + 40 lorries