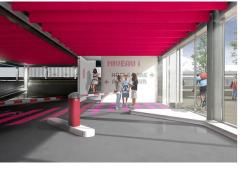

# Project: FMDS – Saint Exupéry Lyon

Place: France

**Date:** 2012

**Size:** 4,000 m<sup>2</sup>

**Lots**: 190 + extented

to 380 cars