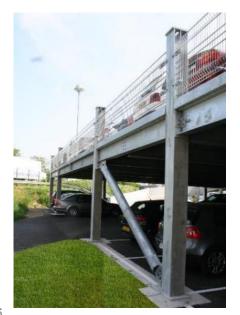

# Project: FMDS – Saint Exupéry Lyon

Place: France

**Date:** 2012

**Size:** 4,000 m<sup>2</sup>

**Lots**: 190 + extented

to 380 cars