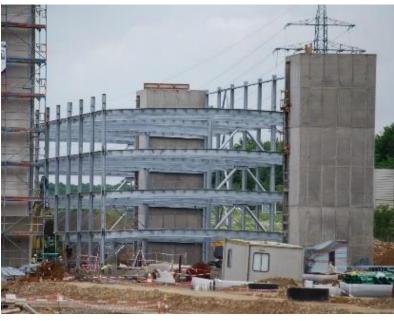

e 🕞



Place: Luxembourg

**Date:** 2009

**Size:** 13,800 m<sup>2</sup>

Lots: 500 cars + 40 lorries



# Project: Ferrari



Place: Italy

**Date:** 2012-2013

**Size:** 10,000 m<sup>2</sup>

Lots: 450 cars







# Project: FMDS – Saint Exupéry Lyon

Place: France

**Date:** 2012

**Size:** 4,000 m<sup>2</sup>

**Lots**: 190 + extented

to 380 cars











## Project: Garage Martin Losch







Place: Luxembourg

**Date:** 2014

**Size:** 4,620 m<sup>2</sup>

**Lots:** 179 cars



#### Project: Mercedes - Luxembourg



Place: Luxembourg

**Date:** 2012-2013

**Size:** 1,320 m<sup>2</sup>

**Lots:** 115 cars











## **Project:** Land Rover



Place: Luxembourg

**Date:** 2014

**Size:** 4,620 m<sup>2</sup>

Lots: 120 cars





#### Project: Chemin de Fer Luxembourgeois (CFL)







Place: Luxembourg

**Date:** 2016

**Size:** 10,600 m<sup>2</sup>

Lots: 350 cars



# Project: Euregio 🕑





Place: Germany

**Date:** 2016

**Size:** 16,600 m<sup>2</sup>

Lots: 567 cars





# **Project:** MGC

Place: Switzerland

**Date:** 2016

Floors: 1 concrete

+ 4 floors

Lots: 133 cars











#### Project: Intermarché (plate-forme logistique), Lyon





# **Project:** Audi



Place: France

**Date:** 2016-2017

**Size:** 1,500 m<sup>2</sup>

Lots: 66 cars









# Project: ÖBB Wels (Austrian Federal Railways)







Place: Austria

**Date:** 2018

**Size:** 17,700 m<sup>2</sup>

Lots: 545 cars





#### Project: Pôle multimodal Dreux







Place: France

**Date:** 2017-2018

**Size:** 7,000 m<sup>2</sup>

Lots: 300 cars



#### Project: Aéroport de Roissy Charles-de-G