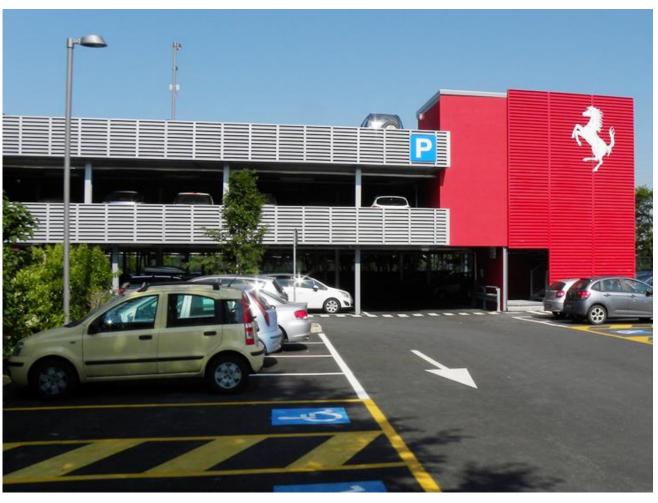

# Project: Ferrari

Place: Italy

**Date:** 2012-2013

**Size:** 10,000 m<sup>2</sup>

Lots: 450 cars