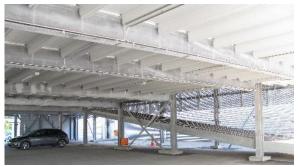

# ASTRON BUILDINGS

#### **Car Park References**







### Project: Horsmann Rosati 🕞



Place: Luxembourg

**Date:** 2009

**Size:** 2,800 m<sup>2</sup>

Lots: 112 cars





## Project: La Provençale 🕞



Place: Luxembourg

**Date:** 2009

**Size:** 13,800 m<sup>2</sup>

Lots: 500 cars + 40 lorries



# Project: Ferrari



Place: Italy

**Date:** 2012-2013

**Size:** 10,000 m<sup>2</sup>

Lots: 450 cars







# Project: FMDS – Saint Exupéry Lyon

Place: France

**Date:** 2012

**Size:** 4,000 m<sup>2</sup>

**Lots**: 190 + extented

to 380 cars











## Project: Garage Martin Losch







Place: Luxembourg

**Date:** 2014

**Size:** 4,620 m<sup>2</sup>

**Lots:** 179 cars



#### Project: Mercedes - Luxembourg



Place: Luxembourg

**Date:** 2012-2013

**Size:** 1,320 m<sup>2</sup>

**Lots:** 115 cars











## **Project:** Land Rover



Place: Luxembourg

**Date:** 2014

**Size:** 4,620 m<sup>2</sup>

Lots: 120 cars





#### Project: Chemin de Fer Luxembourgeois (CFL)







Place: Luxembourg

**Date:** 2016

**Size:** 10,600 m<sup>2</sup>

Lots: 350 cars



# Project: Euregio 🕑





Place: Germany

**Date:** 2016

**Size:** 16,600 m<sup>2</sup>

Lots: 567 cars





# **Project:** MGC

Place: Switzerland

**Date:** 2016

Floors: 1 concrete

+ 4 floors

Lots: 133 cars











#### Project: Intermarché (plate-forme logistique), Lyon





# **Project:** Audi



Pl