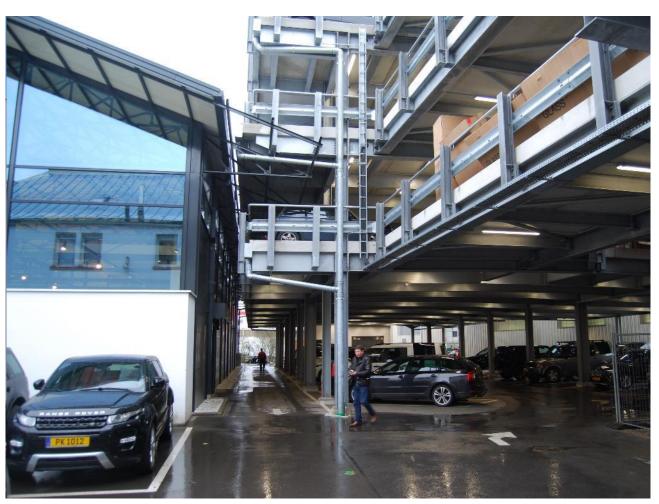

Project: Horsmann Rosati 🕞



Place: Luxembourg

**Date:** 2009

**Size:** 2,800 m<sup>2</sup>

Lots: 112 cars





## Project: La Provençale 🕞



Place: Luxembourg

**Date:** 2009

**Size:** 13,800 m<sup>2</sup>

Lots: 500 cars + 40 lorries



# Project: Ferrari



Place: Italy

**Date:** 2012-2013

**Size:** 10,000 m<sup>2</sup>

Lots: 450 cars







# Project: FMDS – Saint Exupéry Lyon

Place: France

**Date:** 2012

**Size:** 4,000 m<sup>2</sup>

**Lots**: 190 + extented

to 380 cars











## Project: Garage Martin Losch







Place: Luxembourg

**Date:** 2014

**Size:** 4,620 m<sup>2</sup>

**Lots:** 179 cars



#### Project: Mercedes - Luxembourg



Place: Luxembourg

**Date:** 2012-2013

**Size:** 1,320 m<sup>2</sup>

**Lots:** 115 cars











## **Project:** Land Rover



Place: Luxembourg

**Date:** 2014

**Size:** 4,620 m<sup>2</sup>

Lots: 120 cars





#### Project: Chemin de Fer Luxembourgeois (CFL)







Place: Luxembourg

**Date:** 2016

**Size:** 10,600 m<sup>2</sup>

Lots: 350 cars



# Project: Euregio 🕑





Place: Germany

**Date:** 2016

**Size:** 16,600 m<sup>2</sup>

Lots: 567 cars





# **Project:** MGC

Place: Switzerland

**Date:** 2016

Floors: 1 concrete

+ 4 floors

Lots: 133 cars











#### Project: Intermarché (plate-forme logistique), Lyon





# **Project:** Audi



Place: France

**Date:** 2016-2017

**Size:** 1,500 m<sup>2</sup>

Lots: 66 cars









# Project: ÖBB Wels (Austrian Federal Railways)







Place: Austria

**Date:** 2018

**Size:** 17,700 m<sup>2</sup>

Lots: 545 cars





#### Project: Pôle multimodal Dre