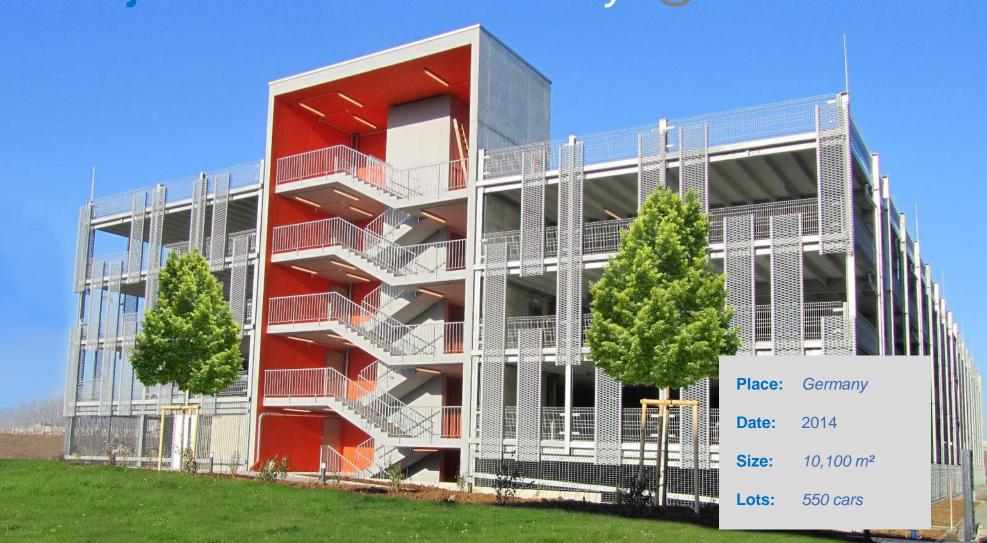

## **Project:** Land Rover

Place: Luxembourg

**Date:** 2014

**Size:** 4,620 m<sup>2</sup>

Lots: 120 cars