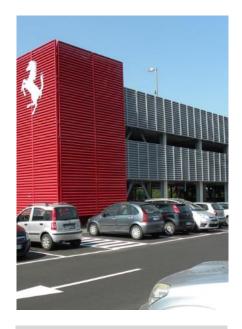

# Project: Ferrari

Place: Italy

**Date:** 2012-2013

**Size:** 10,000 m<sup>2</sup>

Lots: 450 cars