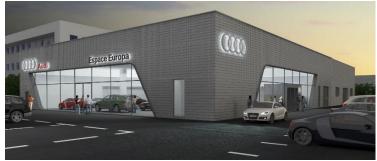

# **Project:** Audi

Place: France

**Date:** 2016-2017

**Size:** 1,500 m<sup>2</sup>

Lots: 66 cars