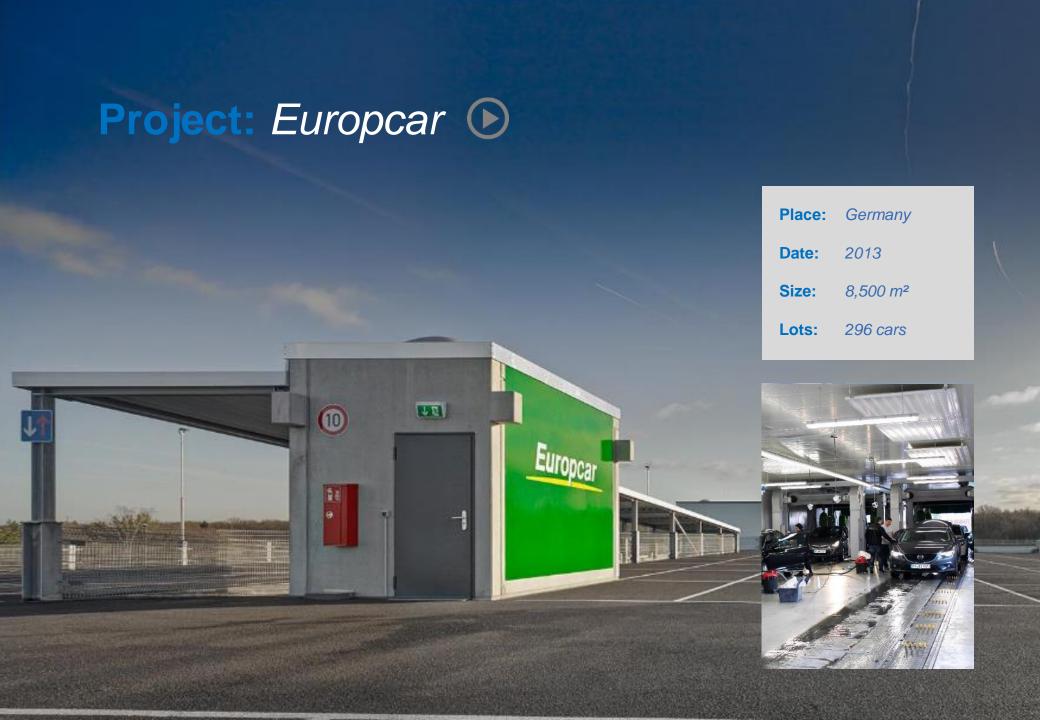

# ASTRON BUILDINGS

#### **Car Park References**







### Project: Horsmann Rosati 🕞



Place: Luxembourg

**Date:** 2009

**Size:** 2,800 m<sup>2</sup>

Lots: 112 cars





## Project: La Provençale 🕞



Place: Luxembourg

**Date:** 2009

**Size:** 13,800 m<sup>2</sup>

Lots: 500 cars + 40 lorries



# Project: Ferrari



Place: Italy

**Date:** 2012-2013

**Size:** 10,000 m<sup>2</sup>

Lots: 450 cars







# Project: FMDS – Saint Exupéry Lyon

Place: France

**Date:** 2012

**Size:** 4,000 m<sup>2</sup>

**Lots**: 190 + extented

to 380 cars











## Project: Garage Martin Losch







Place: Luxembourg

**Date:** 2014

**Size:** 4,620 m<sup>2</sup>

**Lots:** 179 cars



#### Project: Mercedes - Luxembourg



Place: Luxembourg

**Date:** 2012-2013

**Size:** 1,320 m<sup>2</sup>

**Lots:** 115 cars











## **Project:** Land Rover



Place: Luxembourg

**Date:** 2014

**Size:** 4,620 m<sup>2</sup>

Lots: 120 cars





#### Project: Chemin de Fer Luxembourgeois (CFL)







Place: Luxembourg

**Date:** 2016

**Size:** 10,600 m<sup>2</sup>

Lots: 350 cars



# Project: Euregio 🕑





Place: Germany

**Date:** 2016

**Size:** 16,600 m<sup>2</sup>

Lots: 567 cars





# **Project:*