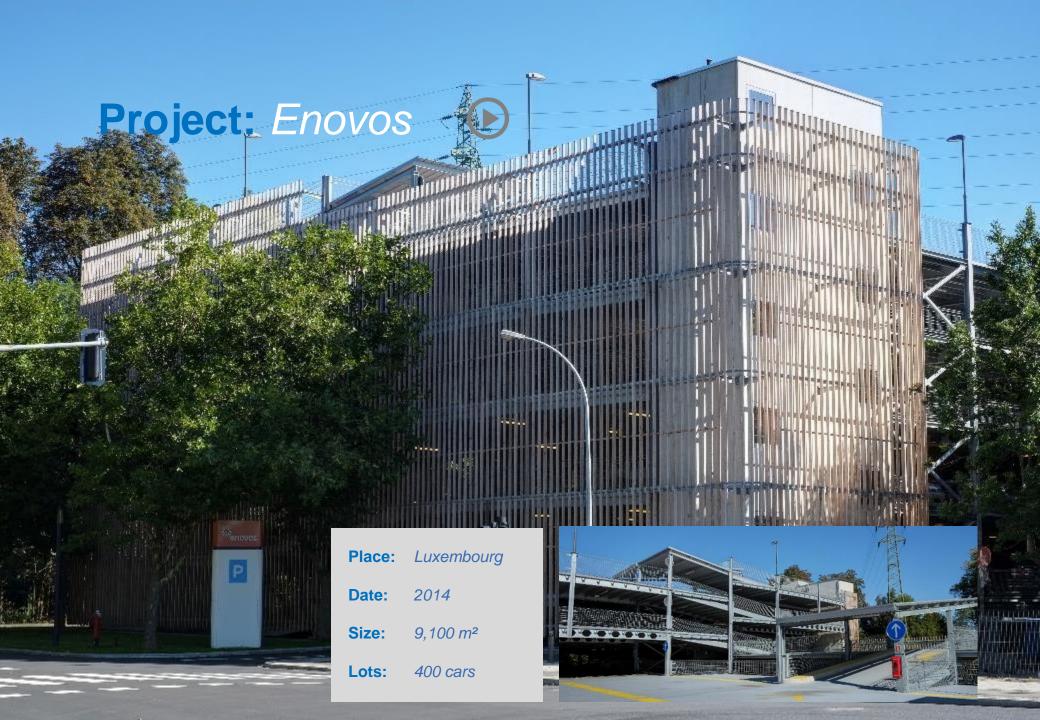

# ASTRON BUILDINGS

#### **Car Park References**







### Project: Horsmann Rosati 🕞



Place: Luxembourg

**Date:** 2009

**Size:** 2,800 m<sup>2</sup>

Lots: 112 cars





## Project: La Provençale 🕞



Place: Luxembourg

**Date:** 2009

**Size:** 13,800 m<sup>2</sup>

Lots: 500 cars + 40 lorries



# Project: Ferrari



Place: Italy

**Date:** 2012-2013

**Size:** 10,000 m<sup>2</sup>

Lots: 450 cars







# Project: FMDS – Saint Exupéry Lyon

Place: France

**Date:** 2012

**Size:** 4,000 m<sup>2</sup>

**Lots**: 190 + extented

to 380 cars











## Project: Garage Martin Losch







Place: Luxembourg

**Date:** 2014

**Size:** 4,620 m<sup>2</sup>

**Lots:** 179 cars



#### Project: Mercedes - Luxembourg



Place: Luxembourg

**Date:** 2012-2013

**Size:** 1,320 m<sup>2</sup>

**Lots:** 115 cars











## **Project:** Land Rover



Place: Luxembourg

**Date:** 2014

**Size:** 4,620 m<sup>2</sup>

Lots: 120 cars





#### Project: Chemin de Fer Luxembourgeois (CFL)







Place: Luxembourg

**Date:** 2016

**Size:** 10,600 m<sup>2</sup>

Lots: 350 cars



# Project: Euregio 🕑





Place: Germany

**Date:** 2016

**Size:** 16,600 m<sup>2</sup>

Lots: 567 cars





# **Project:** MGC

Place: Switzerland

**Date:** 2016

Floors: 1 concrete

+ 4 floors

Lots: 133 cars











#### Project: Intermarché (plate-forme logistiqu