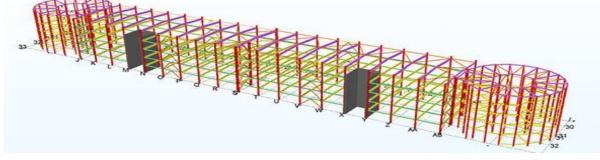

🕞



Place: Luxembourg

**Date:** 2009

**Size:** 13,800 m<sup>2</sup>

Lots: 500 cars + 40 lorries



# Project: Ferrari



Place: Italy

**Date:** 2012-2013

**Size:** 10,000 m<sup>2</sup>

Lots: 450 cars







# Project: FMDS – Saint Exupéry Lyon

Place: France

**Date:** 2012

**Size:** 4,000 m<sup>2</sup>

**Lots**: 190 + extented

to 380 cars











## Project: Garage Martin Losch







Place: Luxembourg

**Date:** 2014

**Size:** 4,620 m<sup>2</sup>

**Lots:** 179 cars



#### Project: Mercedes - Luxembourg



Place: Luxembourg

**Date:** 2012-2013

**Size:** 1,320 m<sup>2</sup>

**Lots:** 115 cars











## **Project:** Land Rover



Place: Luxembourg

**Date:** 2014

**Size:** 4,620 m<sup>2</sup>

Lots: 120 cars





#### Project: Chemin de Fer Luxembourgeois (CFL)







Place: Luxembourg

**Date:** 2016

**Size:** 10,600 m<sup>2</sup>

Lots: 350 cars



# Project: Euregio 🕑





Place: Germany

**Date:** 2016

**Size:** 16,600 m<sup>2</sup>

Lots: 567 cars





# **Project:** MGC

Place: Switzerland

**Date:** 2016

Floors: 1 concrete

+ 4 floors

Lots: 133 cars











#### Project: Intermarché (plate-forme logistique), Lyon





# **Project:** Audi



Place: France

**Date:** 2016-2017

**Size:** 1,500 m<sup>2</sup>

Lots: 66 cars









# Project: ÖBB Wels (Austrian Federal Railways)







Place: Austria

**Date:** 2018

**Size:** 17,700 m<sup>2</sup>

Lots: 545 cars





#### Project: Pôle multimodal Dreux







Place: France

**Date:** 2017-2018

**Size:** 7,000 m<sup>2</sup>

Lots: 300 cars



#### Project: Aéroport de Roissy Charles-de-Gau