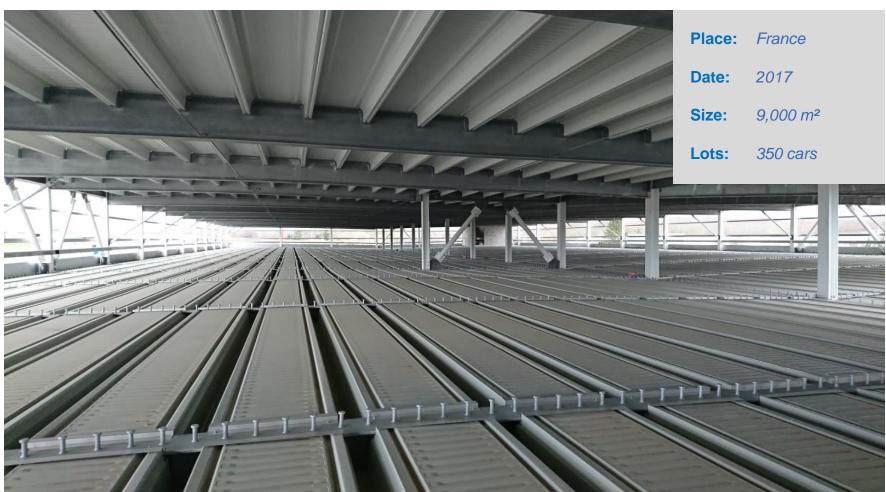

#### Project: Chemin de Fer Luxembourgeois (CFL)

Place: Luxembourg

**Date:** 2016

**Size:** 10,600 m<sup>2</sup>

Lots: 350 cars