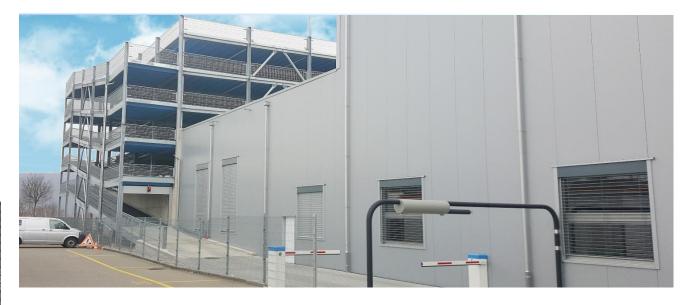

# Project: Euregio 🕑

Place: Germany

**Date:** 2016

**Size:** 16,600 m<sup>2</sup>

Lots: 567 cars