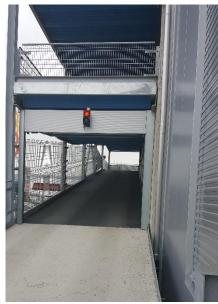

sup>2</sup>

**Lots**: 190 + extented

to 380 cars











## Project: Garage Martin Losch







Place: Luxembourg

**Date:** 2014

**Size:** 4,620 m<sup>2</sup>

**Lots:** 179 cars



#### Project: Mercedes - Luxembourg



Place: Luxembourg

**Date:** 2012-2013

**Size:** 1,320 m<sup>2</sup>

**Lots:** 115 cars











## **Project:** Land Rover



Place: Luxembourg

**Date:** 2014

**Size:** 4,620 m<sup>2</sup>

Lots: 120 cars





#### Project: Chemin de Fer Luxembourgeois (CFL)







Place: Luxembourg

**Date:** 2016

**Size:** 10,600 m<sup>2</sup>

Lots: 350 cars



# Project: Euregio 🕑





Place: Germany

**Date:** 2016

**Size:** 16,600 m<sup>2</sup>

Lots: 567 cars





# **Project:** MGC

Place: Switzerland

**Date:** 2016

Floors: 1 concrete

+ 4 floors

Lots: 133 cars











#### Project: Intermarché (plate-forme logistique), Lyon





# **Project:** Audi



Place: France

**Date:** 2016-2017

**Size:** 1,500 m<sup>2</sup>

Lots: 66 cars









# Project: ÖBB Wels (Austrian Federal Railways)







Place: Austria

**Date:** 2018

**Size:** 17,700 m<sup>2</sup>

Lots: 545 cars





#### Project: Pôle multimodal Dreux







Place: France

**Date:** 2017-2018

**Size:** 7,000 m<sup>2</sup>

Lots: 300 cars



#### Project: Aéroport de Roissy Charles-de-Gaulle



**Place:** *France* **Size:**  $10,200 \text{ m}^2 + 12,400 \text{ m}^2$ 

**Date:** 2018 **Lots:** 400 (phase 1) + 600 (phase 2)



#### Links to Videos:

- 1- Astron Car Park Solution "Enovos"
- 2- Tailor-made Car Park
- 3- Astron Individual Parking Solution
- 4- Mercedes Car Park
- 5- Eureg