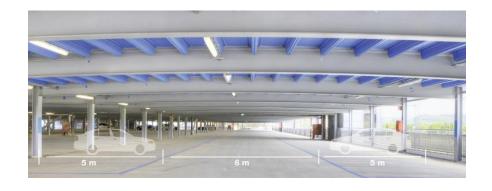

### Project: Horsmann Rosati 🕞

Place: Luxembourg

**Date:** 2009

**Size:** 2,800 m<sup>2</sup>

Lots: 112 cars

## Project: La Provençale 🕞

Place: Luxembourg

**Date:** 2009

**Size:** 13,800 m<sup>2</sup>

Lots: 500 cars + 40 lorries