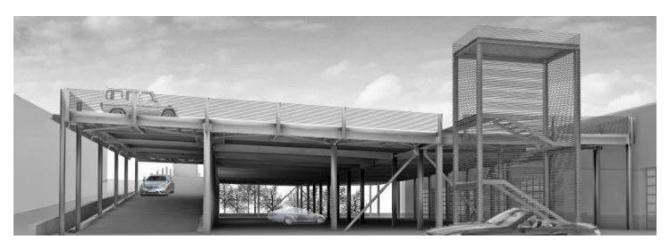

#### Project: Mercedes - Luxembourg

Place: Luxembourg

**Date:** 2012-2013

**Size:** 1,320 m<sup>2</sup>

**Lots:** 115 cars