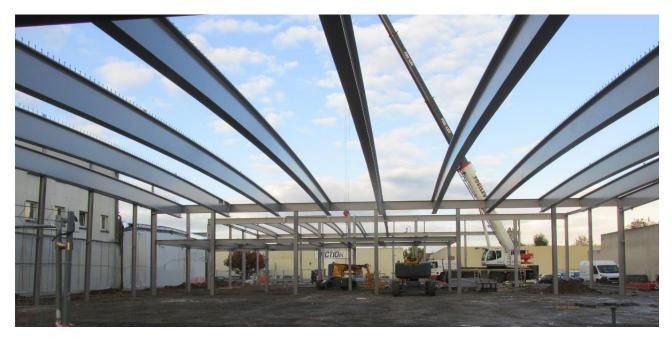

# **Project:** Audi

Place: France

**Date:** 2016-2017

**Size:** 1,500 m<sup>2</sup>

Lots: 66 cars