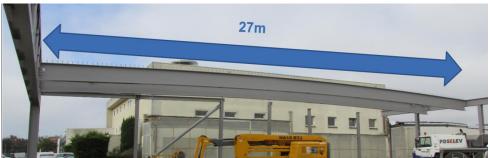

# **Project:** Audi

Place: France

**Date:** 2016-2017

**Size:** 1,500 m<sup>2</sup>

Lots: 66 cars