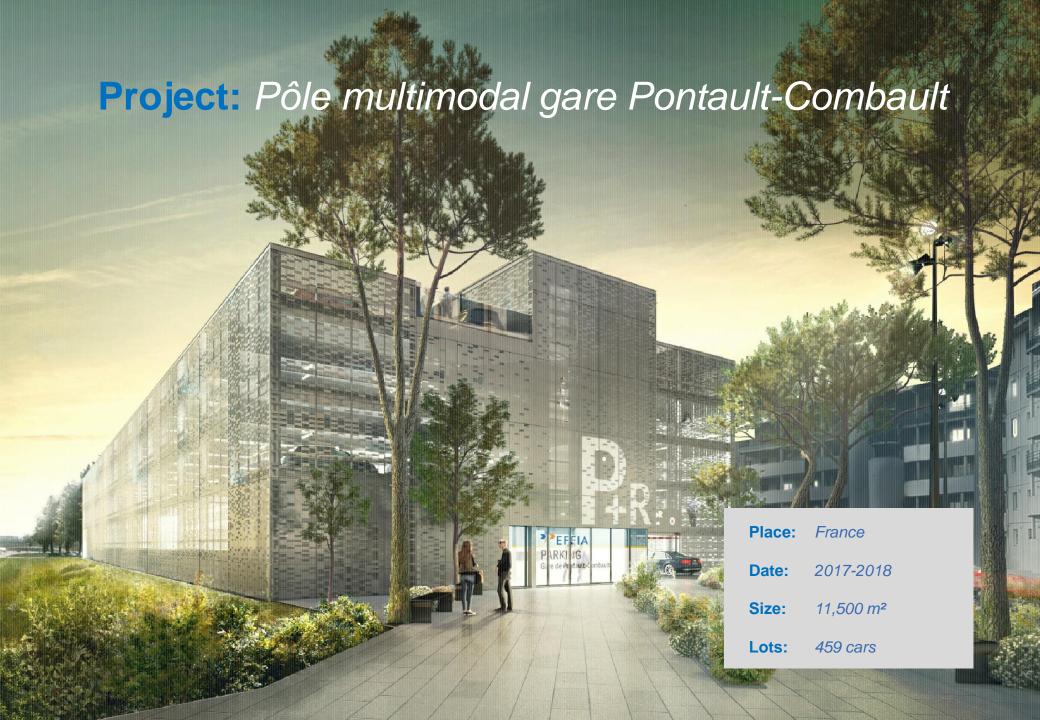

#### Project: Pôle multimodal Dreux

Place: France

**Date:** 2017-2018

**Size:** 7,000 m<sup>2</sup>

Lots: 300 cars