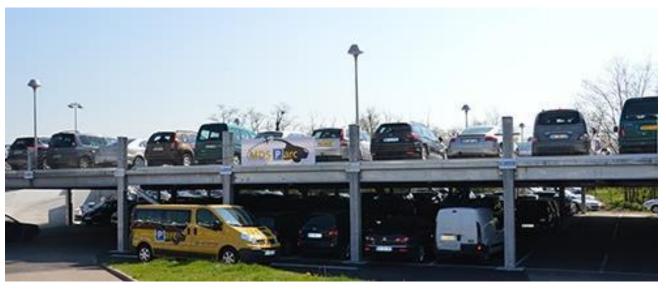

## Project: La Provençale 🕞

Place: Luxembourg

**Date:** 2009

**Size:** 13,800 m<sup>2</sup>

Lots: 500 cars + 40 lorries