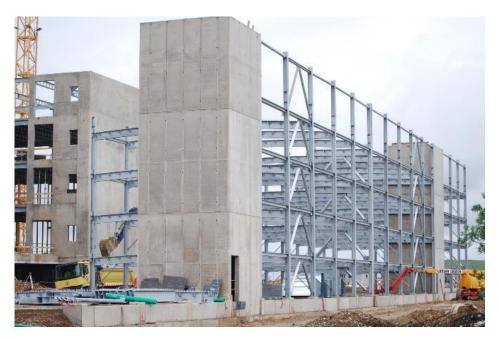

ale 🕞



Place: Luxembourg

**Date:** 2009

**Size:** 13,800 m<sup>2</sup>

Lots: 500 cars + 40 lorries



# Project: Ferrari



Place: Italy

**Date:** 2012-2013

**Size:** 10,000 m<sup>2</sup>

Lots: 450 cars







# Project: FMDS – Saint Exupéry Lyon

Place: France

**Date:** 2012

**Size:** 4,000 m<sup>2</sup>

**Lots**: 190 + extented

to 380 cars











## Project: Garage Martin Losch







Place: Luxembourg

**Date:** 2014

**Size:** 4,620 m<sup>2</sup>

**Lots:** 179 cars



#### Project: Mercedes - Luxembourg



Place: Luxembourg

**Date:** 2012-2013

**Size:** 1,320 m<sup>2</sup>

**Lots:** 115 cars











## **Project:** Land Rover



Place: Luxembourg

**Date:** 2014

**Size:** 4,620 m<sup>2</sup>

Lots: 120 cars





#### Project: Chemin de Fer Luxembourgeois (CFL)







Place: Luxembourg

**Date:** 2016

**Size:** 10,600 m<sup>2</sup>

Lots: 350 cars



# Project: Euregio 🕑





Place: Germany

**Date:** 2016

**Size:** 16,600 m<sup>2</sup>

Lots: 567 cars





# **Project:** MGC

Place: Switzerland

**Date:** 2016

Floors: 1 concrete

+ 4 floors

Lots: 133 cars











#### Project: Intermarché (plate-forme logistique), Lyon





# **Project:** Audi



Place: France

**Date:** 2016-2017

**Size:** 1,500 m<sup>2</sup>

Lots: 66 cars









# Project: ÖBB Wels (Austrian Federal Railways)







Place: Austria

**Date:** 2018

**Size:** 17,700 m<sup>2</sup>

Lots: 545 cars





#### Project: Pôle multimodal Dreux







Place: France

**Date:** 2017-2018

**Size:** 7,000 m<sup>2</sup>

Lots: 300 cars



#### Project: Aéroport de Roissy Charles-de