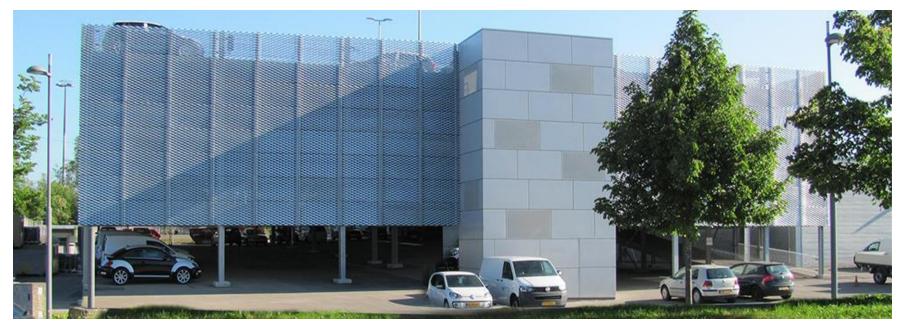

# ASTRON BUILDINGS

#### **Car Park References**







### Project: Horsmann Rosati 🕞



Place: Luxembourg

**Date:** 2009

**Size:** 2,800 m<sup>2</sup>

Lots: 112 cars





## Project: La Provençale 🕞



Place: Luxembourg

**Date:** 2009

**Size:** 13,800 m<sup>2</sup>

Lots: 500 cars + 40 lorries



# Project: Ferrari



Place: Italy

**Date:** 2012-2013

**Size:** 10,000 m<sup>2</sup>

Lots: 450 cars







# Project: FMDS – Saint Exupéry Lyon

Place: France

**Date:** 2012

**Size:** 4,000 m<sup>2</sup>

**Lots**: 190 + extented

to 380 cars











## Project: Garage Martin Losch







Place: Luxembourg

**Date:** 2014

**Size:** 4,620 m<sup>2</sup>

**Lots:** 179 cars



#### Project: Mercedes - Luxembourg



Place: Luxembourg

**Date:** 2012-2013

**Size:** 1,320 m<sup>2</sup>

**Lots:** 115 cars











## **Project:** Land Rover



Place: Luxembourg

**Date:** 2014

**Size:** 4,620 m<sup>2</sup>

Lots: 120 cars





#### Project: Chemin de Fer Luxembourgeois (CFL)







Place: Luxembourg

**Date:** 2016

**Size:** 10,600 m<sup>2</sup>

Lots: 350 cars



# Project: Euregio 🕑





Place: Germany

**Date:** 2016

**Size:** 16,600 m<sup>2</sup>

Lots: 567 cars





# **Project:** MGC

Place: Switzerland

**Date:** 2016

Floors: 1 concrete

+ 4 floors

Lots: 133 cars











#### Project: Intermarché (plate-forme logistique), Lyon





# **Project:** Audi