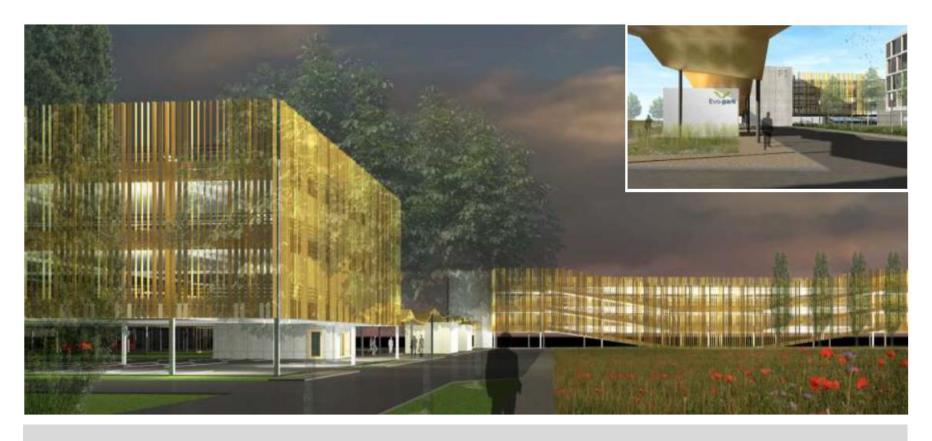

# Project: Euregio 🕑

Place: Germany

**Date:** 2016

**Size:** 16,600 m<sup>2</sup>

Lots: 567 cars