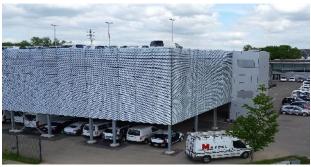

# ASTRON BUILDINGS

#### **Car Park References**







### Project: Horsmann Rosati 🕞



Place: Luxembourg

**Date:** 2009

**Size:** 2,800 m<sup>2</sup>

Lots: 112 cars





## Project: La Provençale 🕞



Place: Luxembourg

**Date:** 2009

**Size:** 13,800 m<sup>2</sup>

Lots: 500 cars + 40 lorries



# Project: Ferrari



Place: Italy

**Date:** 2012-2013

**Size:** 10,000 m<sup>2</sup>

Lots: 450 cars







# Project: FMDS – Saint Exupéry Lyon

Place: France

**Date:** 2012

**Size:** 4,000 m<sup>2</sup>

**Lots**: 190 + extented

to 380 cars











## Project: Garage Martin Losch







Place: Luxembourg

**Date:** 2014

**Size:** 4,620 m<sup>2</sup>

**Lots:** 179 cars



#### Project: Mercedes - Luxembourg



Place: Luxembourg

**Date:** 2012-2013

**Size:** 1,320 m<sup>2</sup>

**Lots:** 115 cars











## **Project:** Land Rover



Place: Luxembourg

**Date:** 2014

**Size:** 4,620 m<sup>2</sup>

Lots: 120 cars





#### Project: Chemin de Fer Luxembourgeois (CFL)







Place: Luxembourg

**Date:** 2016

**Size:** 10,600 m<sup>2</sup>

Lots: 350 cars



# Project: Euregio 🕑





Place: Germany

**Date:** 2016

**Size:** 16,600 m<sup>2</sup>

Lots: 567 cars





# **Project:** MGC

Place: Switzerland

**Date:** 2016

Floors: 1 concrete

+ 4 floors

Lots: 133 cars











#### Project: Intermarché (plate-forme logistique), Lyon





# **Project:** Audi



Plac