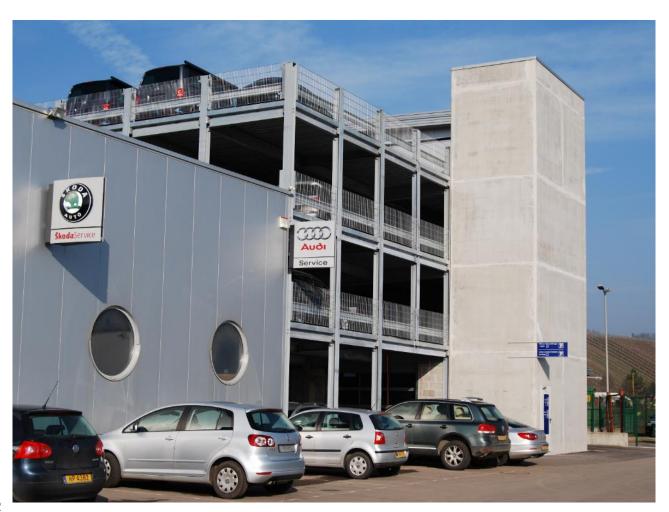

# **Project:** Audi

Place: France

**Date:** 2016-2017

**Size:** 1,500 m<sup>2</sup>

Lots: 66 cars