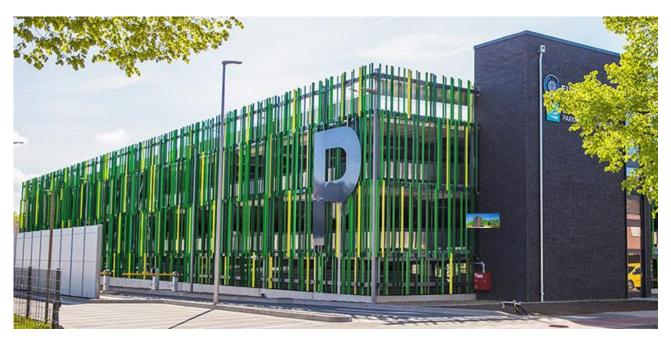

# Project: Euregio 🕑

Place: Germany

**Date:** 2016

**Size:** 16,600 m<sup>2</sup>

Lots: 567 cars