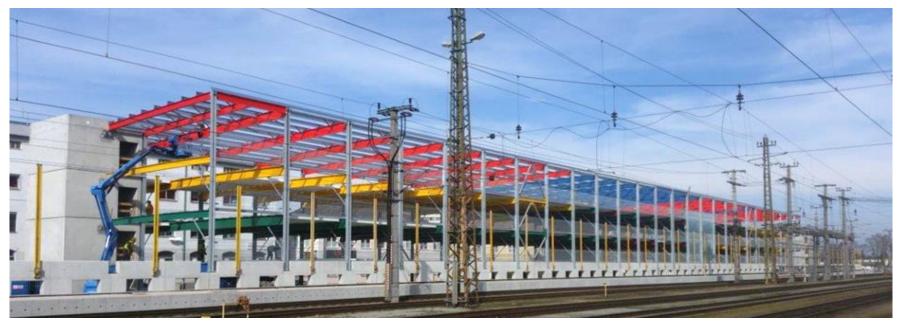

#### Project: Chemin de Fer Luxembourgeois (CFL)

Place: Luxembourg

**Date:** 2016

**Size:** 10,600 m<sup>2</sup>

Lots: 350 cars