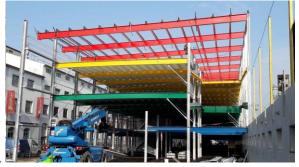

#### Project: Chemin de Fer Luxembourgeois (CFL)

Place: Luxembourg

**Date:** 2016

**Size:** 10,600 m<sup>2</sup>

Lots: 350 cars