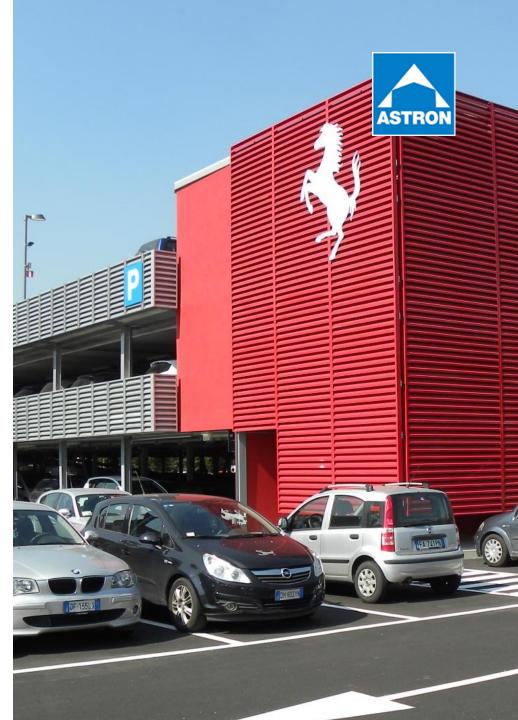

# Project: Ferrari

Place: Italy

**Date:** 2012-2013

**Size:** 10,000 m<sup>2</sup>

Lots: 450 cars