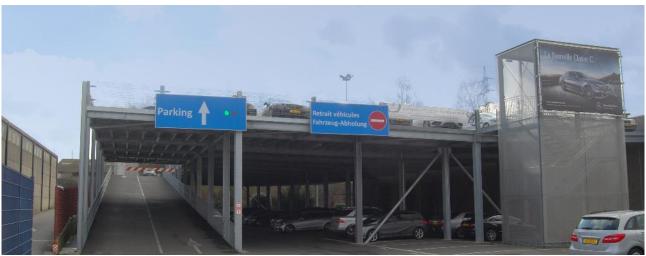

#### Project: Mercedes - Luxembourg

Place: Luxembourg

**Date:** 2012-2013

**Size:** 1,320 m<sup>2</sup>

**Lots:** 115 cars